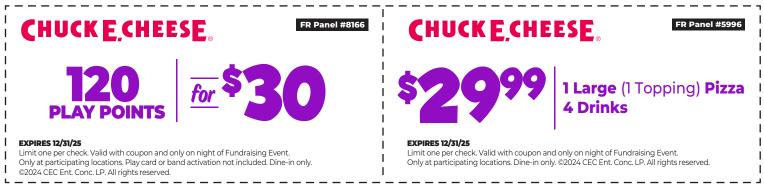

## CHUCK E. CHEESE DONATES 20% ON THE SALE

generated from this event to your child's school.

Friends and family members are encouraged to help support this event.

Mention your school when ordering! Bring this flyer to Chuck E. Cheese.